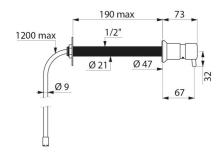

#### Liquid soap dispenser - Ref. 729150

| Depth         | 75mm                                         |
|---------------|----------------------------------------------|
| Length        | For walls up to 190mm                        |
| Spout length  | 32mm                                         |
| Finish        | Chrome-plated brass body and push-<br>button |
| Norms         |                                              |
| Warranty      | 30 M                                         |
| Repairability | 50 REPARADINETY                              |