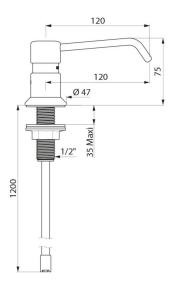

#### Liquid soap dispenser - Ref. 729112

| Height        | 73mm                                         |
|---------------|----------------------------------------------|
| Length        | 1.2m tube                                    |
| Spout length  | 120mm                                        |
| Finish        | Chrome-plated brass body and push-<br>button |
| Norms         | 0                                            |
| Warranty      | 30 MARRANTY                                  |
| Repairability | FEDALABILITY                                 |