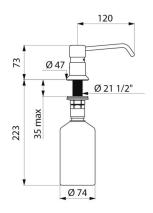

## **TECHNICAL CHARACTERISTICS**

Liquid soap dispenser, 0.5-litre - Ref. 729512

| Height        | 73mm, beneath the basin 223mm                |
|---------------|----------------------------------------------|
| Spout length  | 120mm                                        |
| Volume        | 0.5-litre tank                               |
| Finish        | Chrome-plated brass body and push-<br>button |
| Norms         | <u> </u>                                     |
| Warranty      | 30g<br>WASSANTY                              |
| Repairability | 50° SEPARABULIY                              |