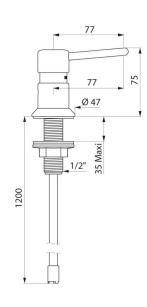

## TECHNICAL CHARACTERISTICS

Liquid soap dispenser - Ref. 729108

| Height        | 73mm                                         |
|---------------|----------------------------------------------|
| Length        | 1.2m tube                                    |
| Spout length  | 77mm                                         |
| Finish        | Chrome-plated brass body and push-<br>button |
| Norms         |                                              |
| Warranty      | 30 g                                         |
| Repairability | 50 g<br>REPAIRABILITY                        |