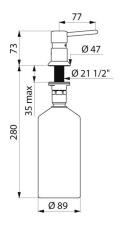

## TECHNICAL CHARACTERISTICS

Liquid soap dispenser, 1-litre - Ref. 729008

| Height        | 73mm, beneath the basin 280mm                |
|---------------|----------------------------------------------|
| Spout length  | 77mm                                         |
| Volume        | 1-litre tank                                 |
| Finish        | Chrome-plated brass body and push-<br>button |
| Norms         |                                              |
| Warranty      | 30 gg                                        |
| Repairability | 50g<br>REPARABILITY                          |