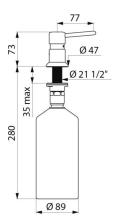

#### Liquid soap dispenser, 1-litre - Ref. 729008

| Height        | 73mm, beneath the basin 280mm                |
|---------------|----------------------------------------------|
| Spout length  | 77mm                                         |
| Volume        | 1-litre tank                                 |
| Finish        | Chrome-plated brass body and push-<br>button |
| Norms         | 0                                            |
| Warranty      | 30 LA                                        |
| Repairability | SOUR REPARABILITY                            |