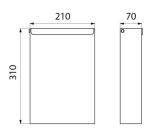

Capacity 4.5 litres.

Stainless steel 1mm thick.

Dimensions: 70 x 210 x 310mm.

30-year warranty.

### **TECHNICAL CHARACTERISTICS**

Wall-mounted stainless steel bin with lid, 4.5 litres - Ref. 465

| Height    | 310mm                           |
|-----------|---------------------------------|
| Depth     | 70mm                            |
| Width     | 210mm                           |
| Thickness | 1mm                             |
| Finish    | Bright polished stainless steel |
| Norms     | <u> </u>                        |
| Warranty  | 30 WARRANTY                     |
|           |                                 |