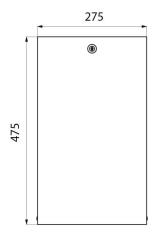

Stainless steel thickness: 1mm. Bright polished stainless steel. Dimensions: 130 x 275 x 475mm.

30-year warranty.

## TECHNICAL CHARACTERISTICS

Wall-mounted stainless steel bin with lid and lock, 16 litres - Ref. 6611

| Height       | 475mm                           |
|--------------|---------------------------------|
| Depth        | 130mm                           |
| Width        | 275mm                           |
| Thickness    | 1mm                             |
|              |                                 |
| Finish       | Bright polished stainless steel |
| Finish Norms | Bright polished stainless steel |
|              |                                 |