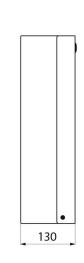

Stainless steel thickness: 1mm. Bright polished stainless steel. Dimensions: 130 x 275 x 475mm.

30-year warranty.

## TECHNICAL CHARACTERISTICS

Wall-mounted stainless steel bin with lid and lock, 16 litres - Ref. 6611

| Height       | 475mm                           |
|--------------|---------------------------------|
| Depth        | 130mm                           |
| Width        | 275mm                           |
| Thickness    | 1mm                             |
|              |                                 |
| Finish       | Bright polished stainless steel |
| Finish Norms | Bright polished stainless steel |
|              |                                 |