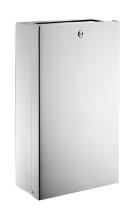

## Wall-mounted stainless steel bin with lid and lock, 16 litres

Ref. 6611

Bin for paper towels and waste paper with lid

## **DESCRIPTION**

Wall-mounted stainless steel bin with lid and lock, 16 litres - Ref. 6611

Wall-mounted rectangular bin for paper towels and waste paper. System for fixing a bag in the bin. With lock and standard DELABIE key. Bright polished stainless steel lid. Capacity 16 litres.