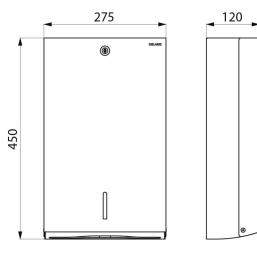

#### DESCRIPTION

Wall-mounted paper towel dispenser, for 750 sheets - Ref. 6602

Wall-mounted paper towel dispenser.
With lock and standard DELABIE key.
With level control.
Capacity 750 sheets.
Metal thickness: 1mm..
White powder-coated.
Dimensions: 120 x 270 x 450mm.
Pack of 180 folded paper towels can be ordered separately (ref. 6606).
Paper towel dimensions: open 230 x 250 mm, closed 115 x 250mm.
30-year warranty.

### **TECHNICAL CHARACTERISTICS**

Wall-mounted paper towel dispenser, for 750 sheets - Ref. 6602

| 450mm               |
|---------------------|
| 120mm               |
| 275mm               |
| 1mm                 |
| White powder-coated |
| <u>(0)</u>          |
| 30 M                |
| SCO B               |
|                     |