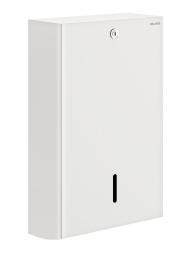

# Wall-mounted paper towel dispenser, for 750 sheets

Ref. 6602

For folded paper towels

#### DESCRIPTION

Wall-mounted paper towel dispenser, for 750 sheets - Ref. 6602

Wall-mounted paper towel dispenser.
With lock and standard DELABIE key.
With level control.
Capacity 750 sheets.
Metal thickness: 1mm..
White powder-coated.
Dimensions: 120 x 270 x 450mm.
Pack of 180 folded paper towels can be ordered separately (ref. 6606).
Paper towel dimensions: open 230 x 250 mm, closed 115 x 250mm.
30-year warranty.