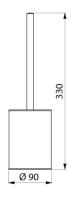

Dimensions: Ø 90 x 330mm.

30-year warranty.

## TECHNICAL CHARACTERISTICS

Toilet brush set - Ref. 4049S

| Height        | 330mm                              |
|---------------|------------------------------------|
| Width         | Ø 90mm                             |
| Thickness     | 1mm                                |
| Finish        | Polished satin 304 stainless steel |
| Norms         |                                    |
| Warranty      | 30 g                               |
| Repairability | 50 g                               |
|               |                                    |