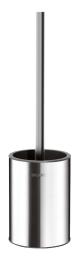

## Toilet brush set

Ref. 4049S

Floor-standing model

Toilet brush set - Ref. 4049S

Toilet brush set.

Robust toilet brush set.

Floor-standing model.

Bacteriostatic polished satin 304 stainless steel.

Easy to clean: plastic bowl can be removed from above.

Plastic bowl with reservoir: avoids toilet brush sitting in residual water and

reduces the risk of splashing when next used.

Stainless steel thickness: 1mm body.

## **ADVANTAGES**

Easy to clean: removable bowl with reservoir

Suitable for intensive use in public buildings

304 stainless steel: reduces bacterial development