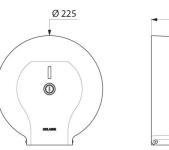

With back-piece: protects paper from imperfections in wall, humidity and

Wall-mounted toilet paper dispenser.

With lock and standard DELABIE key.

Dimensions: Ø 225mm, depth 125mm.

#### Jumbo toilet paper dispenser - 200m - Ref. 2902

| Depth         | 125mm                              |
|---------------|------------------------------------|
| Width         | Ø 225mm                            |
| Finish        | Polished satin 304 stainless steel |
| Norms         | $\bigcirc$                         |
| Warranty      | <b>30</b><br>WARRANTY              |
| Repairability | 500 B                              |