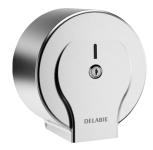

# Jumbo toilet paper dispenser -200m

Ref. 2902

dust.

Level control.

30-year warranty.

Large model for rolls 200m

DESCRIPTION

Large model for 200m rolls.

### **ADVANTAGES**

304 stainless steel: reduces bacterial development

Smooth surface with no seams, easy to clean

Vandal-resistant model with lock

125

## TECHNICAL CHARACTERISTICS

Jumbo toilet paper dispenser - 200m - Ref. 2902

Toilet paper dispenser made from polished satin 304 stainless steel. One-piece hinged cover for easy maintenance and better hygiene.

With back-piece: protects paper from imperfections in wall, humidity and

Wall-mounted toilet paper dispenser.

With lock and standard DELABIE key.

Dimensions: Ø 225mm, depth 125mm.