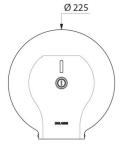

With back-piece: protects paper from imperfections in wall, humidity and dust.

With lock and standard DELABIE key.

Level control.

Dimensions: Ø 225mm, depth 125mm.

30-year warranty.

## TECHNICAL CHARACTERISTICS

Jumbo toilet paper dispenser - 200m - Ref. 2900

| Depth         | 125mm                 |  |
|---------------|-----------------------|--|
| Width         | Ø 225mm               |  |
| Finish        | White lacquered steel |  |
| Norms         | <u>©</u>              |  |
| Warranty      | 30 gg                 |  |
| Repairability | 50 g<br>REPAIRABILITY |  |
|               |                       |  |