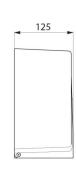

With back-piece: protects paper from imperfections in wall, humidity and dust.

With lock and standard DELABIE key.

Level control.

Dimensions: Ø 225mm, depth 125mm.

30-year warranty.

## TECHNICAL CHARACTERISTICS

Jumbo toilet paper dispenser - 200m - Ref. 2900

| Depth         | 125mm                 |  |
|---------------|-----------------------|--|
| Width         | Ø 225mm               |  |
| Finish        | White lacquered steel |  |
| Norms         | <u>©</u>              |  |
| Warranty      | 30 gg                 |  |
| Repairability | 50 g<br>REPAIRABILITY |  |
|               |                       |  |