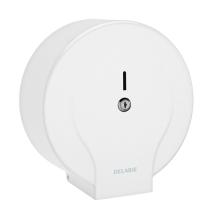

## Jumbo toilet paper dispenser - 400m

Ref. 2910

Large model for 400m rolls

## **DESCRIPTION**

Jumbo toilet paper dispenser - 400m - Ref. 2910

Wall-mounted toilet paper dispenser.

Large model for 400m rolls.

Toilet paper dispenser made from white lacquered steel.

One-piece hinged cover for easy maintenance and better hygiene.

With back-piece: protects paper from imperfections in wall, humidity and dust.

With lock and standard DELABIE key.

Level control.

Dimensions: Ø 305mm, depth 135mm.

30-year warranty.