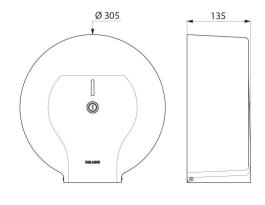

With back-piece: protects paper from imperfections in wall, humidity and dust.

With lock and standard DELABIE key.

Level control.

Dimensions: Ø 305mm, depth 135mm.

30-year warranty.

## TECHNICAL CHARACTERISTICS

Jumbo toilet paper dispenser - 400m - Ref. 2910

| Depth         | 135mm                 |  |
|---------------|-----------------------|--|
| Width         | Ø 305mm               |  |
| Finish        | White lacquered steel |  |
| Norms         | <u> </u>              |  |
| Warranty      | 30 g                  |  |
| Repairability | 50 g<br>reparability  |  |
|               |                       |  |