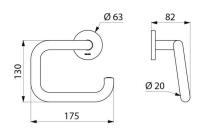

## **TECHNICAL CHARACTERISTICS**

U-shaped toilet roll holder with spindle - Ref. 4081P

| Height    | 130mm                               |
|-----------|-------------------------------------|
| Depth     | 82mm                                |
| Length    | 175mm                               |
| Diameter  | Tube Ø 20mm                         |
| Thickness | 1mm                                 |
| Finish    | Bright polished 304 stainless steel |
| Norms     | <u>©</u>                            |
| Warranty  | 30 gg                               |
|           |                                     |