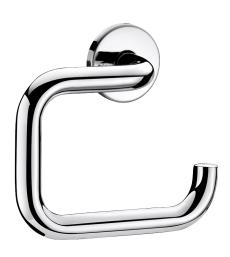

## U-shaped toilet roll holder with spindle

Ref. 4081P

For toilet rolls

U-shaped toilet roll holder with spindle - Ref. 4081P

Wall-mounted U-shaped toilet roll holder. Toilet roll holder. Bacteriostatic bright polished 304 stainless steel. Tube Ø 20mm, 1mm thick. Concealed fixings. 30-year warranty.