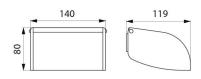

## **DESCRIPTION**

Toilet roll holder with spindle - Ref. 510567

Wall-mounted toilet roll holder.
Toilet roll holder with spindle
One-piece hinged cover for easy maintenance and better hygiene.
Anti-theft, integral polycarbonate spindle: unbreakable.
Bacteriostatic polished satin 304 stainless steel.
Concealed fixings.
Dimensions: 119 x 140 x 80mm.
30-year warranty.

## TECHNICAL CHARACTERISTICS

Toilet roll holder with spindle - Ref. 510567

| Height | 80mm                               |
|--------|------------------------------------|
| Depth  | 119mm                              |
| Width  | 140mm                              |
| Finish | Polished satin 304 stainless steel |
| Norms  |                                    |
|        |                                    |