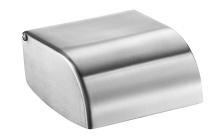

## Toilet roll holder with spindle

Ref. 510567

Toilet roll holder with lid

## **DESCRIPTION**

Toilet roll holder with spindle - Ref. 510567

Wall-mounted toilet roll holder.
Toilet roll holder with spindle
One-piece hinged cover for easy maintenance and better hygiene.
Anti-theft, integral polycarbonate spindle: unbreakable.
Bacteriostatic polished satin 304 stainless steel.
Concealed fixings.
Dimensions: 119 x 140 x 80mm.
30-year warranty.