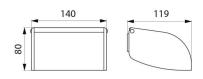

## **DESCRIPTION**

Toilet roll holder with spindle - Ref. 3565

Wall-mounted toilet roll holder.
Toilet roll holder with spindle
One-piece hinged cover for easy maintenance and better hygiene.
Anti-theft, integral polycarbonate spindle: unbreakable.
Bacteriostatic white powder-coated 304 stainless steel.
Concealed fixings.
Dimensions: 119 x 140 x 80mm.
30-year warranty.

## TECHNICAL CHARACTERISTICS

Toilet roll holder with spindle - Ref. 3565

| 80mm                                     |
|------------------------------------------|
| 119mm                                    |
| 140mm                                    |
| 304 stainless steel, white powder coated |
| <u>©</u>                                 |
|                                          |
|                                          |