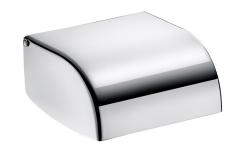

## Toilet roll holder with spindle

Ref. 566

For toilet rolls, with lid

## **DESCRIPTION**

Toilet roll holder with spindle - Ref. 566

Wall-mounted toilet roll holder.

Toilet roll holder with spindle.

One-piece hinged cover for easy maintenance and better hygiene.

Anti-theft, integral polycarbonate spindle: unbreakable.

## **ADVANTAGES**

304 stainless steel: reduces bacterial development

Smooth surface with no seams, easy to clean

Anti-theft: with unbreakable integral spindle