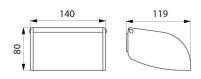

Bacteriostatic bright polished 304 stainless steel.

Concealed fixings.

Dimensions: 119 x 140 x 80mm.

30-year warranty.

## TECHNICAL CHARACTERISTICS

Toilet roll holder with spindle - Ref. 566

| 80mm                                |
|-------------------------------------|
| 119mm                               |
| 140mm                               |
| Bright polished 304 stainless steel |
|                                     |
| <b>30</b> <sup>§</sup>              |
|                                     |