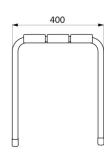

Dimensions: 400 x 360 x 480mm.

Seat height: 480mm.

Tested to over 200kg. Maximum recommended user weight: 135kg.

Plastic protective caps on feet.

Shower stool with 30-year warranty.

## **TECHNICAL CHARACTERISTICS**

ALU shower stool - Ref. 510418

| Height   | 480mm                         |
|----------|-------------------------------|
| Depth    | 400mm                         |
| Width    | 360mm                         |
| Finish   | White powder-coated aluminium |
| Norms    |                               |
| Warranty | 30g<br>WARRANTY               |
|          |                               |