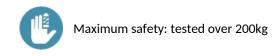

Dimensions: 400 x 360 x 480mm.

Seat height: 480mm.

Tested to over 200kg. Maximum recommended user weight: 135kg.

Plastic protective caps on feet.

Shower stool with 30-year warranty.