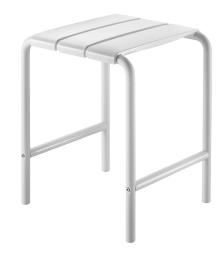

## **DESCRIPTION**

ALU shower stool - Ref. 510418

ALU shower stool.

Shower stool for people with reduced mobility.

Large plastic slats are comfortable and easy to maintain.

Structure made from white aluminium tube Ø 25mm x 2mm.

Dimensions: 400 x 360 x 480mm.

Seat height: 480mm.

Tested to over 200kg. Maximum recommended user weight: 135kg.

Plastic protective caps on feet.

Shower stool with 30-year warranty.