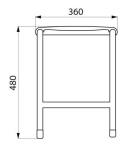

Dimensions: 400 x 360 x 480mm.

Seat height: 480mm.

Tested to over 200kg. Maximum recommended user weight: 135kg.

Plastic protective caps on feet.

Shower stool with 30-year warranty.

## **TECHNICAL CHARACTERISTICS**

ALU shower stool - Ref. 510418

| Height   | 480mm                         |
|----------|-------------------------------|
| Depth    | 400mm                         |
| Width    | 360mm                         |
| Finish   | White powder-coated aluminium |
| Norms    |                               |
| Warranty | 30g<br>WARRANTY               |
|          |                               |