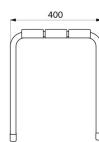

Dimensions: 400 x 360 x 480mm.

Seat height: 480mm.

Tested to over 200kg. Maximum recommended user weight: 135kg.

Plastic protective caps on feet.

Shower stool with 30-year warranty.

## **TECHNICAL CHARACTERISTICS**

ALU shower stool - Ref. 510418

| Height   | 480mm                         |
|----------|-------------------------------|
| Depth    | 400mm                         |
| Width    | 360mm                         |
| Finish   | White powder-coated aluminium |
| Norms    |                               |
| Warranty | 30 g                          |
|          |                               |