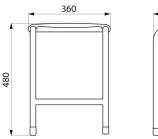

Dimensions: 400 x 360 x 480mm.

Seat height: 480mm.

Tested to over 200kg. Maximum recommended user weight: 135kg.

Plastic protective caps on feet.

Shower stool with 30-year warranty.

## **TECHNICAL CHARACTERISTICS**

ALU shower stool - Ref. 510418

| Height   | 480mm                         |
|----------|-------------------------------|
| Depth    | 400mm                         |
| Width    | 360mm                         |
| Finish   | White powder-coated aluminium |
| Norms    |                               |
| Warranty | 30 g                          |
|          |                               |