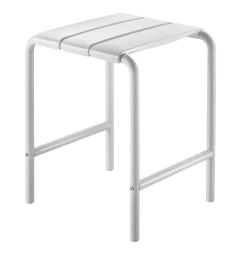

## **DESCRIPTION**

ALU shower stool - Ref. 510418

ALU shower stool.

Shower stool for people with reduced mobility.

Large plastic slats are comfortable and easy to maintain.

Structure made from white aluminium tube Ø 25mm x 2mm.

Dimensions: 400 x 360 x 480mm.

Seat height: 480mm.

Tested to over 200kg. Maximum recommended user weight: 135kg.

Plastic protective caps on feet.

Shower stool with 30-year warranty.

## **TECHNICAL CHARACTERISTICS**

ALU shower stool - Ref. 510418

| Height   | 480mm                         |
|----------|-------------------------------|
| Depth    | 400mm                         |
| Width    | 360mm                         |
| Finish   | White powder-coated aluminium |
| Norms    |                               |
| Warranty | 30 g                          |
|          |                               |