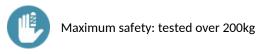

Dimensions: 400 x 360 x 480mm.

Seat height: 480mm.

Tested to over 200kg. Maximum recommended user weight: 135kg.

Plastic protective caps on feet.

Shower stool with 30-year warranty.