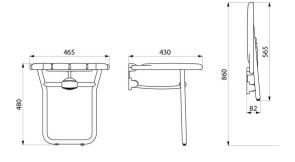

Supplied with stainless steel screws for concrete walls.

Dimensions: 430 x 465 x 480mm. Folded dimensions: 82 x 565mm.

Seat height: 480mm.

Leg height can be adjusted up to 8mm.

Tested to over 200kg. Maximum recommended user weight: 135kg. Wall-mounted lift-up shower seat with 30-year warranty. CE marked.

## **TECHNICAL CHARACTERISTICS**

Lift-up shower seat with ALU leg- Large model - Ref. 510410

| Height   | 480mm                         |
|----------|-------------------------------|
| Depth    | 430mm                         |
| Width    | 465mm                         |
| Finish   | White powder-coated aluminium |
| Norms    | CE ©                          |
| Warranty | 30g<br>WLARANTY               |
|          |                               |