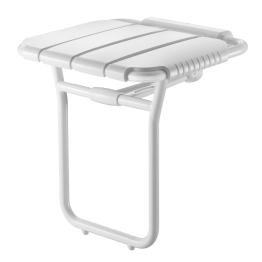

## Lift-up shower seat with ALU leg- Large model

Ref. 510410

Wall-mounted lift-up shower seat

## **DESCRIPTION**

Lift-up shower seat with ALU leg- Large model - Ref. 510410

Lift-up ALU shower seat with leg.

Shower seat for people with reduced mobility.

Lift-up: retained in upright position and slowed down descent.

Wide model.

Large plastic slats, comfortable and easy to maintain.

Ergonomic non-slip side grips.

Folding leg guided by an articulated arm.

Structure made from white aluminium tube Ø 25mm x 2mm.

Concealed fixings.