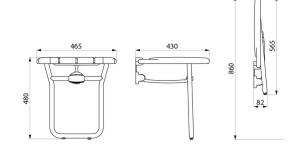

Supplied with stainless steel screws for concrete walls.

Dimensions: 430 x 465 x 480mm. Folded dimensions: 82 x 565mm.

Seat height: 480mm.

Leg height can be adjusted up to 8mm.

Tested to over 200kg. Maximum recommended user weight: 135kg. Wall-mounted lift-up shower seat with 30-year warranty. CE marked.

## **TECHNICAL CHARACTERISTICS**

Lift-up shower seat with ALU leg- Large model - Ref. 510410

| Height   | 480mm                         |
|----------|-------------------------------|
| Depth    | 430mm                         |
| Width    | 465mm                         |
| Finish   | White powder-coated aluminium |
| Norms    | CE ©                          |
| Warranty | 30 g                          |
|          |                               |