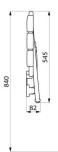

#### DESCRIPTION

Lift-up shower seat, with ALU leg - Ref. 510400

ALU lift-up shower seat with leg. Shower seat for disabled people or people with reduced mobility. Lift-up: retained in upright position and slowed down descent. Large plastic slats, comfortable and easy to maintain. Folding leg guided by an articulated arm. Structure made from white aluminium tube Ø 25mm x 2mm. Concealed fixings. Supplied with stainless steel screws for concrete walls. Dimensions: 407 x 360 x 480mm. Folded dimensions: 82 x 545mm. Seat height: 480mm. Tested to over 200kg. Maximum recommended user weight: 135kg. Wall-mounted lift-up with 30-year warranty. CE marked.