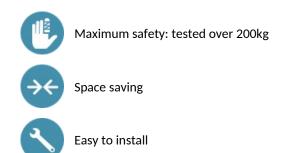

#### DESCRIPTION

Lift-up shower seat, with ALU leg - Ref. 510400

ALU lift-up shower seat with leg. Shower seat for disabled people or people with reduced mobility. Lift-up: retained in upright position and slowed down descent. Large plastic slats, comfortable and easy to maintain. Folding leg guided by an articulated arm. Structure made from white aluminium tube Ø 25mm x 2mm. Concealed fixings. Supplied with stainless steel screws for concrete walls. Dimensions: 407 x 360 x 480mm. Folded dimensions: 82 x 545mm. Seat height: 480mm. Tested to over 200kg. Maximum recommended user weight: 135kg. Wall-mounted lift-up with 30-year warranty. CE marked.