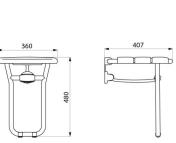

#### DESCRIPTION

Lift-up shower seat, with ALU leg - Ref. 510400

ALU lift-up shower seat with leg. Shower seat for disabled people or people with reduced mobility. Lift-up: retained in upright position and slowed down descent. Large plastic slats, comfortable and easy to maintain. Folding leg guided by an articulated arm. Structure made from white aluminium tube Ø 25mm x 2mm. Concealed fixings. Supplied with stainless steel screws for concrete walls. Dimensions: 407 x 360 x 480mm. Folded dimensions: 82 x 545mm. Seat height: 480mm. Tested to over 200kg. Maximum recommended user weight: 135kg. Wall-mounted lift-up with 30-year warranty. CE marked.

#### Lift-up shower seat, with ALU leg - Ref. 510400

| Height   | 480mm                         |
|----------|-------------------------------|
| Depth    | 407mm                         |
| Width    | 360mm                         |
| Finish   | White powder-coated aluminium |
| Norms    | CE (1)                        |
| Warranty | 30 MARANTY                    |