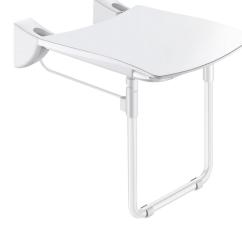

#### Lift-up Comfort shower seat with leg - Ref. 510430N

HR Comfort lift-up shower seat with leg.

Wall-mounted lift-up shower seat for fixed installation.

Wall-mounted shower seat for disabled people and for people with reduced mobility.

Large model.

Anti-bacterial treatment on the seat: optimal protection against bacterial development and mould.

Retained in upright position. Slowed down descent.

Suitable for intensive use in public places or the healthcare sector. Removable solid seat made from high strength polymer.

Uniform non-porous surface for easy maintenance and hygiene.

Good resistance to chemical products (Betadine<sup>®</sup>) and cleaning. Anti-UV treatment.

Warm to the touch.

Bacteriostatic 304 stainless steel structure Ø 32mm.

White powder-coated stainless steel.

Reinforced by a folding, articulated leg made from 304 stainless steel tube Ø 25mm.

Concealed fixings secured to wall by a 304 stainless steel plate, 4mm thick. Supplied with stainless steel screws for concrete walls.