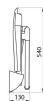

Dimensions: 506 x 420 x 480mm.

Folded dimensions: 130 x 540mm.

Tested to over 250kg. Maximum recommended user weight: 170kg.

Wall-mounted lift-up shower seat with 30-year warranty. CE marked.