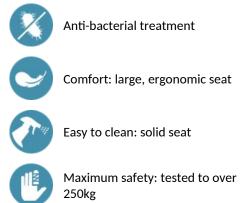

## ADVANTAGES

Large model.

Anti-bacterial treatment on the seat: optimal protection against bacterial development and mould.

Retained in upright position. Slowed down descent.

Suitable for intensive use in public places or the healthcare sector. Removable solid seat made from high strength polymer.

Uniform non-porous surface for easy maintenance and hygiene.

Good resistance to chemical products (Betadine<sup>®</sup>) and cleaning. Anti-UV treatment.

Warm to the touch.

Bacteriostatic 304 stainless steel structure Ø 32mm.

Dimensions: 506 x 420 x 480mm.

Folded dimensions: 130 x 540mm.

Tested to over 250kg. Maximum recommended user weight: 170kg.

Wall-mounted lift-up shower seat with 30-year warranty. CE marked.