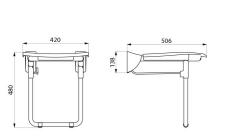

Dimensions: 506 x 420 x 480mm.

Folded dimensions: 130 x 540mm.

Tested to over 250kg. Maximum recommended user weight: 170kg.

Wall-mounted lift-up shower seat with 30-year warranty. CE marked.

#### Lift-up Comfort shower seat with leg - Ref. 510430N

| Height   | 480mm                               |
|----------|-------------------------------------|
| Depth    | 506mm                               |
| Width    | 420mm                               |
| Finish   | White powder-coated stainless steel |
| Norms    | <b>CE</b> (2)                       |
| Warranty |                                     |