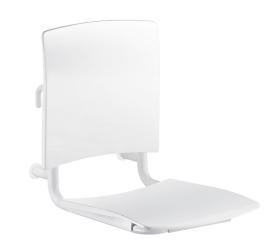

# **Comfort shower seat to hang** on grab bars

Ref. 510300N

DESCRIPTION

Wide model.

Removable, hanging shower seat.

HR Comfort shower seat and backrest.

Shower seat to hang on grab bars

Shower seat for disabled people or for people with reduced mobility.

To hang on Ø 32mm bars (see refs. 5481N, 5490N, 5121N and 50504N). Anti-bacterial treatment on seat and backrest: optimal protection against