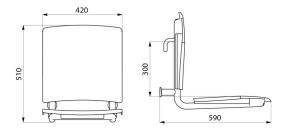

#### Comfort shower seat to hang on grab bars - Ref. 510300N

| Height   | 510mm                               |
|----------|-------------------------------------|
| Depth    | 590mm                               |
| Width    | 420mm                               |
| Finish   | White powder-coated stainless steel |
| Norms    | CE                                  |
| Warranty | 30 <sup>10</sup><br>WARRANTY        |