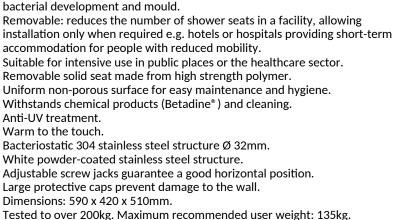

#### **ADVANTAGES**

Anti-bacterial treatment

Removable: reduces the number of

seats needed

Tested to over 200kg

Shower seat with 30-year warranty. CE marked.

Comfort shower seat to hang on grab bars - Ref. 510300N

Shower seat for disabled people or for people with reduced mobility.

To hang on Ø 32mm bars (see refs. 5481N, 5490N, 5121N and 50504N). Anti-bacterial treatment on seat and backrest: optimal protection against