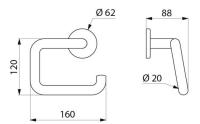

#### U-shaped toilet roll holder with spindle - Ref. 4081N

| Height   | 120mm                 |
|----------|-----------------------|
| Depth    | 88mm                  |
| Length   | 160mm                 |
| Diameter | Tube Ø 20mm           |
| Finish   | HR bright white Nylon |
| Norms    | 0                     |
| Warranty | 30 MARRANTY           |