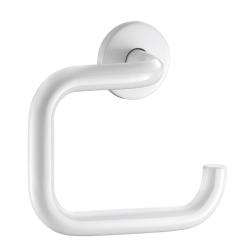

# U-shaped toilet roll holder with spindle

Ref. 4081N

Toilet roll holder

#### DESCRIPTION

U-shaped toilet roll holder with spindle - Ref. 4081N

Wall-mounted U-shaped toilet roll holder. Toilet roll holder. White, high strength polyamide (Nylon). Ø 20mm tube. Concealed fixings. 30-year warranty.