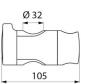

## Sliding shower head holder for shower rails, Ø 32mm, white - Ref. 510110

| Length   | 105mm                 |
|----------|-----------------------|
| Diameter | For Ø 32mm grab bars  |
| Finish   | Bright white HR Nylon |
| Norms    | ٥                     |
| Warranty | 30 LY<br>VIABRANTY    |