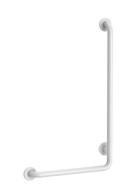

# White L-shaped anti-bacterial Nylon shower grab bar, H. 750mm

Ref. 5070N

Bright white NylonClean anti-bacterial HR Nylon

#### DESCRIPTION

White L-shaped anti-bacterial Nylon shower grab bar, H. 750mm - Ref. 5070N

L-shaped shower grab bar Ø 32mm, for people with reduced mobility. Helps the user stand and secures movement in the bath or shower. Can be used as a shower rail by adding a shower head holder and/or soap dish.

NylonClean anti-bacterial treatment: optimal protection against bacterial development.

Dimensions: 750 x 450mm.

Can be installed with the upright to the left or right side.

Suitable for intensive use in public places or the healthcare sector. High strength polyamide (Nylon): with 2mm reinforced steel core treated against corrosion.