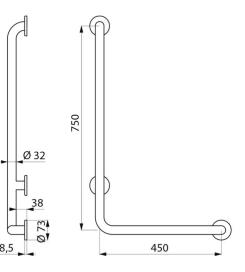

NylonClean anti-bacterial treatment: optimal protection against bacterial development.

Dimensions: 750 x 450mm.

Can be installed with the upright to the left or right side.

Suitable for intensive use in public places or the healthcare sector. High strength polyamide (Nylon): with 2mm reinforced steel core treated against corrosion.

Uniform non-porous surface for easy maintenance and hygiene. Good resistance to chemical products and cleaning. Anti-UV treatment.

Warm to the touch.

38mm gap between the bar and the wall: minimal space prevents the forearm passing between the bar and the wall, reducing the risk of fracture in case of loss of balance.

Fixings concealed by a 6-hole cover plate, Ø 73mm.

Supplied with stainless steel screws for concrete walls.

## **TECHNICAL CHARACTERISTICS**

White L-shaped anti-bacterial Nylon shower grab bar, H. 750mm - Ref. 5070N

| Height            | 750mm                                |
|-------------------|--------------------------------------|
| Length            | 450mm                                |
| Diameter          | Ø 32mm                               |
| Width to the wall | 38mm                                 |
| Thickness         | Nylon: 3.5mm; Steel: 2mm             |
| Finish            | Bright white anti-bacterial HR Nylon |
| Norms             | <b>CE</b> (2)                        |
| Warranty          |                                      |