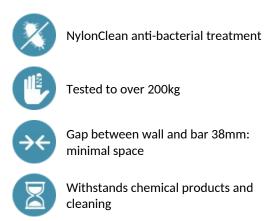

NylonClean anti-bacterial treatment: optimal protection against bacterial development.

Dimensions: 750 x 450mm.

Can be installed with the upright to the left or right side.

Suitable for intensive use in public places or the healthcare sector. High strength polyamide (Nylon): with 2mm reinforced steel core treated against corrosion.

Uniform non-porous surface for easy maintenance and hygiene. Good resistance to chemical products and cleaning. Anti-UV treatment.

Warm to the touch.

38mm gap between the bar and the wall: minimal space prevents the forearm passing between the bar and the wall, reducing the risk of fracture in case of loss of balance.

Fixings concealed by a 6-hole cover plate, Ø 73mm.

Supplied with stainless steel screws for concrete walls.