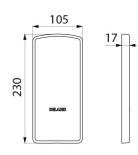

## TECHNICAL CHARACTERISTICS

Cover plate for drop-down grab bar - Ref. 510150N

| Height   | 230mm                                |
|----------|--------------------------------------|
| Depth    | 17mm                                 |
| Width    | 105mm                                |
| Finish   | Bright white anti-bacterial HR Nylon |
| Warranty | 30 g                                 |