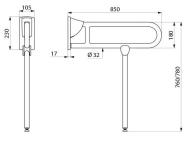

Anti-UV treatment: prevents yellowing.

Warm to the touch.

Fixings concealed by a 4mm thick 304 stainless steel cover plate.

Supplied with stainless steel screws for concrete walls.

Dimensions: 850 x 800 x 105mm.

## TECHNICAL CHARACTERISTICS

White Nylon drop-down rail with leg, Ø 32mm, L. 850mm - Ref. 5170N

| Height    | 800mm, Drop-down rail from 760 to<br>780mm |
|-----------|--------------------------------------------|
| Length    | 850mm                                      |
| Width     | 105mm                                      |
| Diameter  | 32mm                                       |
| Thickness | Nylon: 3.5mm; Steel: 2mm                   |
| Finish    | Bright white anti-bacterial HR Nylon       |
| Norms     | CE ©                                       |
| Warranty  | 30 WASRANTY                                |