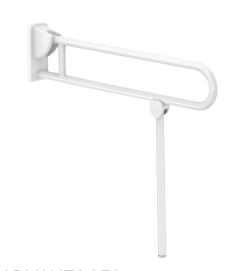

## White Nylon drop-down rail with leg, Ø 32mm, L. 850mm

Ref. 5170N

Bright white NylonClean anti-bacterial HR Nylon

## **DESCRIPTION**

White Nylon drop-down rail with leg, Ø 32mm, L. 850mm - Ref. 5170N

Drop-down grab bar Ø 32mm with leg, for people with reduced mobility. Drop-down grab bar for WCs or showers.

Allows side access in the raised position.

In the lowered position use as a grab bar, as a support for standing up and for assisting movement.

Retained in upright position. Slowed descent.

Drop-down grab bar made from bright white HR Nylon.

NylonClean anti-bacterial treatment: optimal protection against bacterial and mould development.

Model with automatic folding leg. To be used as reinforcement when the wall fixing alone is insufficient.

Leg height can be adjusted from 760 - 780mm.

Suitable for intensive use in public places or the healthcare sector.