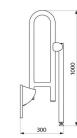

Anti-UV treatment: prevents yellowing.

Warm to the touch.

Fixings concealed by a 4mm thick 304 stainless steel cover plate.

Supplied with stainless steel screws for concrete walls.

Dimensions: 850 x 800 x 105mm.

## TECHNICAL CHARACTERISTICS

White Nylon drop-down rail with leg, Ø 32mm, L. 850mm - Ref. 5170N

| Height    | 800mm, Drop-down rail from 760 to<br>780mm |
|-----------|--------------------------------------------|
| Length    | 850mm                                      |
| Width     | 105mm                                      |
| Diameter  | 32mm                                       |
| Thickness | Nylon: 3.5mm; Steel: 2mm                   |
| Finish    | Bright white anti-bacterial HR Nylon       |
| Norms     | CE ©                                       |
| Warranty  | 30 WASRANTY                                |