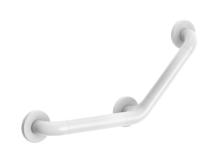

# Angled Nylon grab bar 135°, white, anti-bacterial, 220 x 220mm

Ref. 5083N

Bright white HR anti-bacterial Nylon, NylonClean, 3 fixing points

#### DESCRIPTION

Angled Nylon grab bar 135°, white, anti-bacterial, 220 x 220mm - Ref. 5083N

Angled grab bar 135°, Ø 32mm, for people with reduced mobility. Angled grab bar made from bright white HR Nylon.

For use as a handrail (horizontal part) or as a grab bar (135° part ) for WCs, showers or baths.

NylonClean anti-bacterial treatment: optimal protection against bacterial and mould development.

Universal for either left or right side.

3 fixing points prevent the hand from getting trapped and simplify installation. Concealed fixings secured by a 6-hole plate, Ø 72mm.

Supplied with stainless steel screws for concrete walls.

Dimensions: 220 x 220mm.