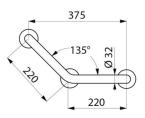

3 fixing points prevent the hand from getting trapped and simplify installation. Concealed fixings secured by a 6-hole plate, Ø 72mm.

Supplied with stainless steel screws for concrete walls.

Dimensions: 220 x 220mm.

## **TECHNICAL CHARACTERISTICS**

Angled Nylon grab bar 135°, white, anti-bacterial, 220 x 220mm - Ref. 5083N

| Height            | 220mm                                 |
|-------------------|---------------------------------------|
| Length            | 220mm                                 |
| Diameter          | 32mm                                  |
| Width to the wall | 38mm                                  |
| Thickness         | Nylon: 3.5mm; Steel: 2mm              |
| Finish            | HR anti-bacterial Nylon, bright white |
| Norms             | CE 🔘                                  |
| Warranty          | 30 H                                  |