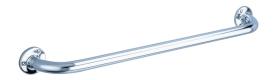

## ECO straight grab bar Ø 25mm, 600mm

Ref. 536

304 bright polished stainless steel

## **DESCRIPTION**

ECO straight grab bar Ø 25mm, 600mm - Ref. 536

ECO straight grab bar for people with reduced mobility. Ø 25mm tube, 600mm centres. Grab bar made from bright polished 304 stainless steel. Visible fixings, secured to wall by a 3-hole plate. 30-year warranty.

## **ADVANTAGES**

Smooth surface, easy to clean

304 stainless steel: reduces bacterial development