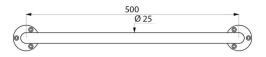

#### ECO straight grab bar Ø 25mm, 500mm - Ref. 532

| Length   | 500mm                               |
|----------|-------------------------------------|
| Diameter | 25mm                                |
| Finish   | Bright polished 304 stainless steel |
| Norms    | 0                                   |
| Warranty | 30 M<br>WARBANTY                    |
|          |                                     |