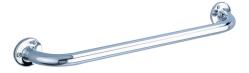

#### DESCRIPTION

ECO straight grab bar Ø 25mm, 500mm - Ref. 532

ECO straight grab bar for people with reduced mobility. Ø 25mm tube, 500mm centres. Grab bar made from bright polished 304 stainless steel. Visible fixings, secured to wall by a 3-hole plate. 30-year warranty.