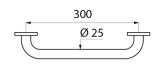

## **TECHNICAL CHARACTERISTICS**

ECO straight grab bar Ø 25mm, 300mm - Ref. 530

| Length   | 300mm                               |
|----------|-------------------------------------|
| Diameter | 25mm                                |
| Finish   | Bright polished 304 stainless steel |
| Norms    | <u> </u>                            |
| Warranty | 30 E                                |