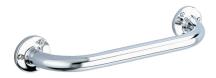

## ECO straight grab bar Ø 25mm, 300mm

Ref. 530

304 bright polished stainless steel

## **DESCRIPTION**

ECO straight grab bar Ø 25mm, 300mm - Ref. 530

ECO straight grab bar for people with reduced mobility. Ø 25mm tube, 300mm centres. Grab bar made from bright polished 304 stainless steel. Visible fixings, secured to wall by a 3-hole plate. 30-year warranty.