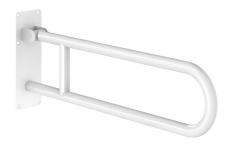

# Basic drop-down grab bar, white, L. 760mm

Ref. 511516W

White powder-coated stainless steel

#### Basic drop-down grab bar, white, L. 760mm - Ref. 511516W

Basic drop-down grab bar Ø 32mm, for people with reduced mobility. Drop-down grab bar made from white powder-coated stainless steel for WCs or showers. Visible fixings, secured to wall by a 6-hole stainless steel plate. Wall plate thickness: 3.5mm. Dimensions: 760 x 300 x 100mm. 30-year warranty. CE marked. DOC M compliant.