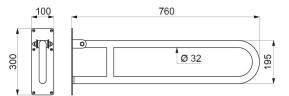

#### Basic drop-down grab bar, white, L. 760mm - Ref. 511516W

Basic drop-down grab bar Ø 32mm, for people with reduced mobility. Drop-down grab bar made from white powder-coated stainless steel for WCs or showers. Visible fixings, secured to wall by a 6-hole stainless steel plate. Wall plate thickness: 3.5mm. Dimensions: 760 x 300 x 100mm. 30-year warranty. CE marked. DOC M compliant.

#### Basic drop-down grab bar, white, L. 760mm - Ref. 511516W

| Height   | 300mm                               |
|----------|-------------------------------------|
| Length   | 760mm                               |
| Width    | 100mm                               |
| Diameter | 32mm                                |
| Finish   | White powder-coated stainless steel |
| Norms    | CE 🕥                                |
| Warranty | 30 M                                |