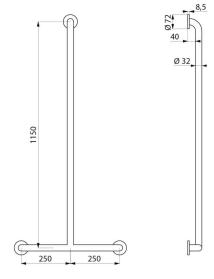

## **TECHNICAL CHARACTERISTICS**

Basic T-shaped white grab bar - Ref. 35440W

| Height            | 1,150mm                            |
|-------------------|------------------------------------|
| Length            | 500mm                              |
| Diameter          | Ø 32mm                             |
| Width to the wall | 40mm                               |
| Finish            | White epoxy coated stainless steel |
| Norms             | <b>CE (2)</b>                      |
| Warranty          | <b>30</b> §                        |
|                   |                                    |