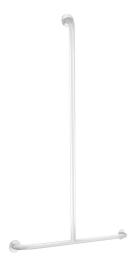

## **Basic T-shaped white grab bar**

Ref. 35440W

White powder-coated stainless steel

Basic T-shaped white grab bar - Ref. 35440W

Basic T-shaped shower grab bar for people with reduced mobility,  $\emptyset$  32mm. White powder-coated stainless steel tube.

Dimensions: 1,150 x 500mm.

Concealed fixings, secured to wall by a 3-hole stainless steel plate.

CE marked.

30-year warranty.