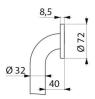

## **ADVANTAGES**

Tested to over 200kg

40mm gap between bar and wall: space saving

Diameter adapted for optimal grip

Smooth surface is easy to clean

## TECHNICAL CHARACTERISTICS

Basic straight grab bar, white, Ø 32mm, 600mm - Ref. 350506W

| Length            | 600mm                               |
|-------------------|-------------------------------------|
| Diameter          | 32mm                                |
| Width to the wall | 40mm                                |
| Finish            | White powder-coated stainless steel |
| Norms             | CE ©                                |
| Warranty          | 30g<br>WARRANTY                     |
|                   |                                     |