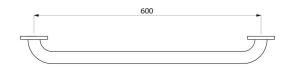

## TECHNICAL CHARACTERISTICS

Basic straight grab bar, white, Ø 32mm, 600mm - Ref. 350506W

| Length            | 600mm                               |
|-------------------|-------------------------------------|
| Diameter          | 32mm                                |
| Width to the wall | 40mm                                |
| Finish            | White powder-coated stainless steel |
| Norms             | CE ©                                |
| Warranty          | 30g<br>WARRANTY                     |
|                   |                                     |