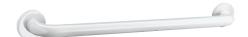

## Basic straight grab bar, white, Ø 32mm, 600mm

Ref. 350506W

White powder-coated stainless steel

## **DESCRIPTION**

Basic straight grab bar, white, Ø 32mm, 600mm - Ref. 350506W

Basic straight grab bar for people with reduced mobility. Ø 32mm tube, 600mm centres.
Grab bar made from white powder-coated stainless steel.
Concealed fixings, secured to wall by a 3-hole stainless steel plate.
30-year warranty.
CE marked.