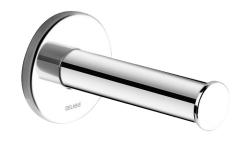

## Spare toilet roll holder with spindle

Ref. 4070P

Bright polished 304 stainless steel

## **DESCRIPTION**

Spare toilet roll holder with spindle - Ref. 4070P

Wall-mounted toilet roll holder. Spare toilet roll holder. Bacteriostatic bright polished 304 stainless steel. Tube Ø 25mm, 1.2 mm thick. Concealed fixings. 30-year warranty.

## **ADVANTAGES**

304 stainless steel: reduces bacteria development

Robust model with concealed fixings

Smooth surface, easy to clean