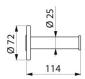

## **TECHNICAL CHARACTERISTICS**

Spare toilet roll holder with spindle - Ref. 4070P

| Height    | Ø 72mm                              |
|-----------|-------------------------------------|
| Length    | 114mm                               |
| Diameter  | Tube Ø 25mm                         |
| Thickness | 1.2mm                               |
| Finish    | 304 bright polished stainless steel |
| Norms     | <u>©</u>                            |
| Warranty  | 30g                                 |
|           |                                     |