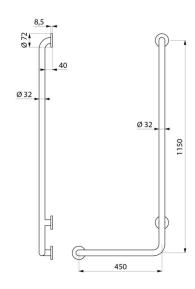

Can be used as a shower rail by adding a shower head holder and/or soap dish

Dimensions: 1,150 x 450mm.

Tube thickness: 1.5mm.

Bacteriostatic 304 stainless steel tube.

Stainless steel with UltraSatin polished satin finish, uniform non-porous surface for easy maintenance and hygiene.

Plate welded to the tube by invisible safety bead weld (process exclusive to "ArN-Securit").

40mm gap between the bar and the wall: minimal space prevents the forearm passing between the bar and the wall, reducing the risk of fracture in case of loss of balance.

Fixings concealed by a 3-hole cover plate, 304 stainless steel,  $\emptyset$  72mm.

Supplied with stainless steel screws for concrete walls.

Tested to over 200kg. Maximum recommended user weight 135kg.

Bar comes with 30-year warranty. CE marked.

## TECHNICAL CHARACTERISTICS

L-shaped stainless steel shower grab bar, satin, H. 1,150mm - Ref. 5071GS

| Height            | 1,150mm                                       |
|-------------------|-----------------------------------------------|
| Length            | 450mm                                         |
| Diameter          | Ø 32mm                                        |
| Width to the wall | 40mm                                          |
| Finish            | 304 stainless steel UltraSatin polished satin |
| Norms             | CE @                                          |
| Warranty          | 30 to                                         |