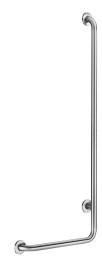

## L-shaped stainless steel shower grab bar, satin, H. 1,150mm

Ref. 5071GS

UltraSatin polished satin stainless steel, left model

## **DESCRIPTION**

L-shaped stainless steel shower grab bar, satin, H. 1,150mm - Ref. 5071GS

L-shaped grab bar Ø 32mm, for PRM, left model.

Helps the user stand and secures movement in the bath or shower.