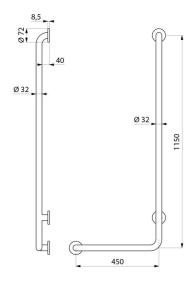

Can be used as a shower rail by adding a shower head holder and/or soap dish.

Dimensions: 1,150 x 450mm.

Tube thickness: 1.5mm.

Bacteriostatic 304 stainless steel tube.

Stainless steel with UltraPolish bright polished finish, uniform non-porous surface for easy maintenance and hygiene.

Plate welded to the tube by invisible safety bead weld (process exclusive to "ArN-Securit").

40mm gap between the bar and the wall: minimal space prevents the forearm passing between the bar and the wall, reducing the risk of fracture in case of loss of balance.

Fixings concealed by a 3-hole cover plate, 304 stainless steel, Ø 72mm.

Supplied with stainless steel screws for concrete walls.

Tested to over 200kg. Maximum recommended user weight 135kg.

Bar comes with 30-year warranty. CE marked.

## TECHNICAL CHARACTERISTICS

L-shaped stainless steel shower grab bar, bright, H. 1,150mm - Ref. 5071GP2

| Height            | 1,150mm                                         |
|-------------------|-------------------------------------------------|
| Length            | 450mm                                           |
| Diameter          | Ø 32mm                                          |
| Width to the wall | 40mm                                            |
| Finish            | 304 stainless steel UltraPolish bright polished |
| Norms             | <b>C€ ©</b>                                     |
| Warranty          | 30 g                                            |