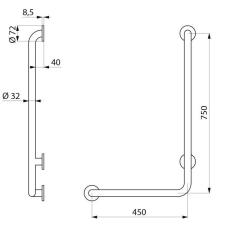

Dimensions: 750 x 450mm.

Tube thickness: 1.5mm.

Bacteriostatic 304 stainless steel tube.

Stainless steel with UltraPolish bright polished finish, uniform non-porous surface for easy maintenance and hygiene.

Plate welded to the tube by invisible safety bead weld (process exclusive to "ArN-Securit").

40mm gap between the bar and the wall: minimal space prevents the forearm passing between the bar and the wall, reducing the risk of fracture in case of loss of balance.

Fixings concealed by a 3-hole cover plate, 304 stainless steel, Ø 72mm. Supplied with stainless steel screws for concrete walls.

Tested to over 200kg. Maximum recommended user weight 135kg. Bar comes with 30-year warranty. CE marked.

#### L-shaped stainless steel grab bar, bright, H. 750mm - Ref. 5070GP2

| Height            | 750mm                                           |
|-------------------|-------------------------------------------------|
| Length            | 450mm                                           |
| Diameter          | Ø 32mm                                          |
| Width to the wall | 40mm                                            |
| Finish            | 304 stainless steel UltraPolish bright polished |
| Norms             | CE @                                            |
| Warranty          | 30 <sup>1</sup><br>WARRANTY                     |