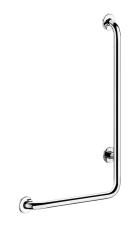

# L-shaped stainless steel grab bar, bright, H. 750mm

Ref. 5070GP2

UltraPolish bright polished stainless steel, left model

#### L-shaped stainless steel grab bar, bright, H. 750mm - Ref. 5070GP2

L-shaped grab bar Ø 32mm, for people with reduced mobility, left model. Helps the user stand and secures movement in the bath or shower. Can be used as a shower rail by adding a shower head holder and/or soap dish.