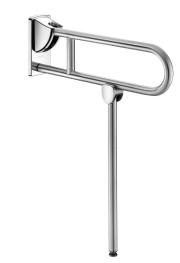

## Stainless steel drop-down rail with leg, satin, L. 650mm

Ref. 510162S

UltraSatin polished satin stainless steel

## DESCRIPTION ADVANTAGES

Stainless steel drop-down rail with leg, satin, L. 650mm - Ref. 510162S

Drop-down grab bar Ø 32mm with leg, for people with reduced mobility. Drop-down grab bar for WCs or showers.

Allows side access in the raised position.

In the lowered position use as a grab bar, for standing up and assisting movement.

With automatic folding leg: to be used as reinforcement when the wall fixing alone is insufficient.

Leg height can be adjusted from 760 - 780mm.

Retained in upright position. Slowed down descent.

Drop-down grab bar made from bacteriostatic 304 stainless steel.

Stainless steel with UltraSatin polished satin finish, uniform non-porous surface for easy maintenance and hygiene.