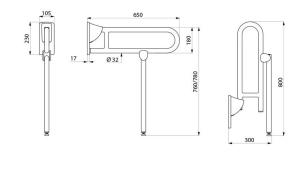

Fixings concealed by a 4mm thick 304 stainless steel cover plate.

Supplied with stainless steel screws for concrete walls.

Dimensions: 650 x 800 x 105mm.

Tested to over 250kg. Maximum recommended user weight 170kg. 30-year warranty.

## **TECHNICAL CHARACTERISTICS**

Stainless steel drop-down rail with leg, satin, L. 650mm - Ref. 510162S

| Height   | 800mm, rail from 760 to 780mm                 |
|----------|-----------------------------------------------|
| Length   | 650mm                                         |
| Width    | 105mm                                         |
| Diameter | 32mm                                          |
| Finish   | 304 stainless steel UltraSatin polished satin |
| Norms    | C€ ©                                          |
| Warranty | 30 g                                          |