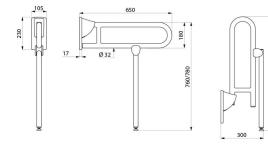

Fixings concealed by a 4mm thick 304 stainless steel cover plate.

Supplied with stainless steel screws for concrete walls.

Dimensions: 650 x 800 x 105mm.

Tested to over 250kg. Maximum recommended user weight 170kg. 30-year warranty.

## **TECHNICAL CHARACTERISTICS**

Stainless steel drop-down rail with leg, bright, L. 650mm - Ref. 510162P

| Height   | 800mm; rail from 760 to 780mm                    |
|----------|--------------------------------------------------|
| Length   | 650mm                                            |
| Width    | 105mm                                            |
| Diameter | 32mm                                             |
| Finish   | UltraPolish 304 stainless steel, bright polished |
| Norms    | C€ ©                                             |
| Warranty | 30 g<br>WASHANTY                                 |