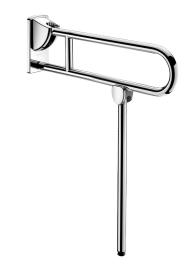

## Stainless steel drop-down rail with leg, bright, L. 650mm

Ref. 510162P

UltraPolish bright polished stainless steel

## **DESCRIPTION**

Stainless steel drop-down rail with leg, bright, L. 650mm - Ref. 510162P

Drop-down grab bar  $\emptyset$  32mm with leg, for people with reduced mobility. Drop-down grab bar for WCs or showers.

Allows side access in the raised position.

In the lowered position use as a grab bar, for standing up and assisting movement.

With automatic folding leg: to be used as reinforcement when the wall fixing alone is insufficient.

Leg height can be adjusted from 760 - 780mm.

Retained in upright position. Slowed down descent.

Drop-down grab bar made from bacteriostatic 304 stainless steel tube.

Stainless steel with UltraPolish bright polished finish, uniform non-porous surface for easy maintenance and hygiene.