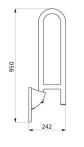

Fixings concealed by a 4mm thick 304 stainless steel cover plate.

Supplied with stainless steel screws for concrete walls.

Dimensions: 850 x 230 x 105mm.

Tested to over 200kg. Maximum recommended user weight 135kg. 30-year warranty.

## **TECHNICAL CHARACTERISTICS**

Stainless steel drop-down rail, satin, L. 850mm - Ref. 510164S

| Height   | 230mm                                         |
|----------|-----------------------------------------------|
| Length   | 850mm                                         |
| Width    | 105mm                                         |
| Diameter | 32mm                                          |
| Finish   | 304 stainless steel UltraSatin polished satin |
| Norms    | (€ ②                                          |
| Warranty | 30 H                                          |
|          |                                               |