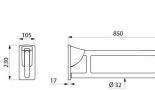

Fixings concealed by a 4mm thick 304 stainless steel cover plate.

Supplied with stainless steel screws for concrete walls.

Dimensions: 850 x 230 x 105mm.

Tested to over 200kg. Maximum recommended user weight 135kg. 30-year warranty.

## **TECHNICAL CHARACTERISTICS**

Stainless steel drop-down rail, satin, L. 850mm - Ref. 510164S

| Height   | 230mm                                         |
|----------|-----------------------------------------------|
| Length   | 850mm                                         |
| Width    | 105mm                                         |
| Diameter | 32mm                                          |
| Finish   | 304 stainless steel UltraSatin polished satin |
| Norms    | (€ ②                                          |
| Warranty | 30 H                                          |
|          |                                               |