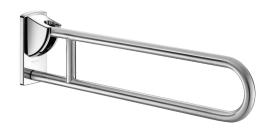

## Stainless steel drop-down rail, satin, L. 850mm

Ref. 510164S

UltraSatin polished satin stainless steel

## **DESCRIPTION**

Stainless steel drop-down rail, satin, L. 850mm - Ref. 510164S

Drop-down grab bar Ø 32mm, for people with reduced mobility. Drop-down grab bar for WCs or showers.

Allows side access in the raised position.

In the lowered position use as a grab bar, for standing up and assisting movement.

Retained in upright position. Slowed down descent.

Drop-down grab bar made from bacteriostatic 304 stainless steel.

Stainless steel with UltraSatin polished satin finish, non-porous uniform surface for easy maintenance and hygiene.

Fixings concealed by a 4mm thick 304 stainless steel cover plate.

Supplied with stainless steel screws for concrete walls.

Dimensions: 850 x 230 x 105mm.

Tested to over 200kg. Maximum recommended user weight 135kg. 30-year warranty.