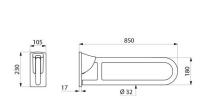

Fixings concealed by a 4mm thick 304 stainless steel cover plate.

Supplied with stainless steel screws for concrete walls.

Dimensions: 850 x 230 x 105mm.

Tested to over 200kg. Maximum recommended user weight 135kg. 30-year warranty.

## **TECHNICAL CHARACTERISTICS**

Stainless steel drop-down rail, bright, L. 850mm - Ref. 510164P

| Height   | 230mm                                            |
|----------|--------------------------------------------------|
| Length   | 850mm                                            |
| Width    | 105mm                                            |
| Diameter | 32mm                                             |
| Finish   | UltraPolish 304 stainless steel, bright polished |
| Norms    | <b>C</b> € ②                                     |
| Warranty | <b>30</b>                                        |
|          |                                                  |