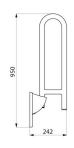

Fixings concealed by a 4mm thick 304 stainless steel cover plate.

Supplied with stainless steel screws for concrete walls.

Dimensions: 850 x 230 x 105mm.

Tested to over 200kg. Maximum recommended user weight 135kg. 30-year warranty.

## **TECHNICAL CHARACTERISTICS**

Stainless steel drop-down rail, bright, L. 850mm - Ref. 510164P

| Height   | 230mm                                            |
|----------|--------------------------------------------------|
| Length   | 850mm                                            |
| Width    | 105mm                                            |
| Diameter | 32mm                                             |
| Finish   | UltraPolish 304 stainless steel, bright polished |
| Norms    | <b>C</b> € ②                                     |
| Warranty | <b>30</b>                                        |
|          |                                                  |