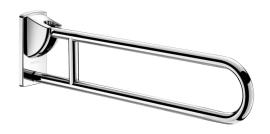

## Stainless steel drop-down rail, bright, L. 850mm

Ref. 510164P

UltraPolish bright polished stainless steel

## **DESCRIPTION**

Stainless steel drop-down rail, bright, L. 850mm - Ref. 510164P

Drop-down grab bar Ø 32mm, for people with reduced mobility. Drop-down grab bar for WCs or showers.

Allows side access in the raised position.

In the lowered position use as a grab bar, for standing up and assisting movement.

Retained in upright position. Slowed down descent.

Drop-down grab bar made from bacteriostatic 304 stainless steel.

Stainless steel with bright polished UltraPolish finish, non-porous uniform surface for easy maintenance and hygiene.