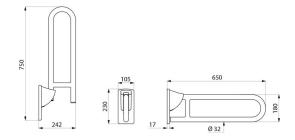

Supplied with stainless steel screws for concrete walls. Dimensions: 650 x 230 x 105mm.

Tested to over 200kg. Maximum recommended user weight 135kg. 30-year warranty. CE marked.

#### Stainless steel drop-down rail, bright, L. 650mm - Ref. 510160P

| Height   | 230mm                                            |
|----------|--------------------------------------------------|
| Length   | 650mm                                            |
| Width    | 105mm                                            |
| Diameter | 32mm                                             |
| Finish   | UltraPolish 304 stainless steel, bright polished |
| Norms    | CE (0)                                           |
| Warranty | 30<br>WARBANTY                                   |