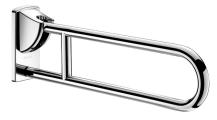

# Stainless steel drop-down rail, bright, L. 650mm

Ref. 510160P

UltraPolish bright polished stainless steel

#### DESCRIPTION

Stainless steel drop-down rail, bright, L. 650mm - Ref. 510160P

Drop-down grab bar Ø 32mm, for people with reduced mobility. Support rail for WCs or showers. Allows side access in the raised position. In the lowered position use as a grab bar, for standing up and assisting movement. Retained in upright position. Slowed down descent. Drop-down grab bar made from bacteriostatic 304 stainless steel. Stainless steel with UltraPolish bright polished finish, non-porous uniform surface for easy maintenance and hygiene. Concealed fixings secured by a 4mm thick 304 stainless steel plate.