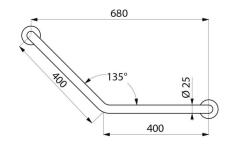

## Angled grab bar 135°, Ø 25mm, 400 x 400mm

Ref. 5086P2

UltraPolish bright polished stainless steel, 2 fixing points

## **DESCRIPTION**

Angled grab bar 135°, Ø 25mm, 400 x 400mm - Ref. 5086P2

Angled grab bar 135° for people with reduced mobility, Ø 25mm. For use as a handrail (horizontal part) or as a grab bar (135° part) for WCs, showers or baths.

Universal for either left or right side.

Dimensions: 400 x 400mm.

Bacteriostatic 304 stainless steel tube.

Stainless steel with UltraPolish bright polished finish, non-porous uniform surface for easy maintenance and hygiene.

## **TECHNICAL CHARACTERISTICS**

Angled grab bar 135°, Ø 25mm, 400 x 400mm - Ref. 5086P2

| Height            | 400mm                                            |
|-------------------|--------------------------------------------------|
| Length            | 400mm                                            |
| Diameter          | 25mm                                             |
| Width to the wall | 40mm                                             |
| Finish            | UltraPolish 304 stainless steel, bright polished |
| Norms             | (€ ©                                             |
| Warranty          | 30 g                                             |