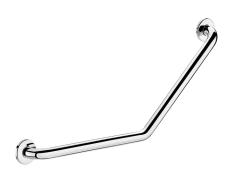

## Angled grab bar 135°, Ø 25mm, 400 x 400mm

Ref. 5086P2

UltraPolish bright polished stainless steel, 2 fixing points

## **DESCRIPTION**

Angled grab bar 135°, Ø 25mm, 400 x 400mm - Ref. 5086P2

Angled grab bar 135° for people with reduced mobility, Ø 25mm. For use as a handrail (horizontal part) or as a grab bar (135° part) for WCs, showers or baths.