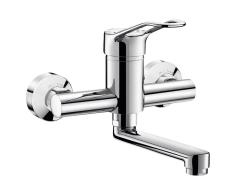

## Mechanical basin mixer

Ref. 2446

Wall-mounted mixer with swivelling spout L. 150mm, sculptured lever

## **DESCRIPTION**

Mechanical basin mixer - Ref. 2446

Wall-mounted mechanical basin mixer.

Flat, swivelling under spout L. 150mm with hygienic flow straightener suitable for fitting a BIOFIL terminal filter.

Chrome-plated brass body.

Sculptured control lever.

Supplied with STOP/CHECK connectors M1/2" M3/4" ideal for hospitals. 30-year warranty.