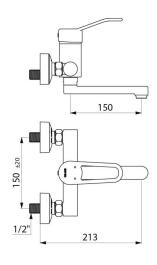

## **TECHNICAL CHARACTERISTICS**

Mechanical basin mixer - Ref. 2446

| Connector    | M1/2"               |
|--------------|---------------------|
| Technology   | Securitouch         |
| Spout length | 150mm               |
| Flow rate    | 5 lpm               |
| Finish       | Chrome-plated brass |
| Norms        | ACS WRAS ( )        |
|              |                     |
| Warranty     | 30 g                |