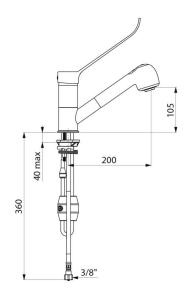

Single hole mixer with retracting hand spray with swivelling spout H. 105 mm L. 200 mm.

Ø 40mm standard ceramic cartridge with pre-set maximum temperature limiter.

Securitouch thermal insulation prevents burns.

## **TECHNICAL CHARACTERISTICS**

Mechanical mixer with retracting hand spray - Ref. 2211L

| Connector           | F3/8"               |
|---------------------|---------------------|
| Drop height         | 105mm               |
| Spout length        | 200mm               |
| Flow rate           | 7 lpm at 3 bar      |
| Temperature limiter | Yes                 |
| Finish              | Chrome-plated brass |
| Norms               | ACS 🔘 🗓             |
| Warranty            | 30 CE NARRANTY      |
| Repairability       | 50g<br>REPARABILITY |