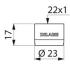

## **TECHNICAL CHARACTERISTICS**

ECO flow straightener - Ref. 922022.2P

| Connector | F22/100        |
|-----------|----------------|
| Flow rate | 3 lpm          |
| Norms     | ACS ① ② W      |
| Warranty  | 30 EX WARRANTY |