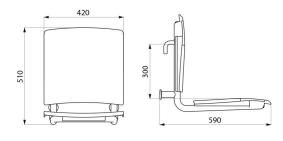

Dimensions: 590 x 420 x 510mm.

Tested to over 200kg. Maximum recommended user weight: 135kg.

Removable shower seat with 30-year warranty. CE marked.

## TECHNICAL CHARACTERISTICS

Comfort shower seat to hang on grab bars - Ref. 510300

| Height   | 510mm                                       |
|----------|---------------------------------------------|
| Depth    | 590mm                                       |
| Width    | 420mm                                       |
| Finish   | UltraPolish bright polished stainless steel |
| Norms    | CE                                          |
| Warranty | 30 g                                        |