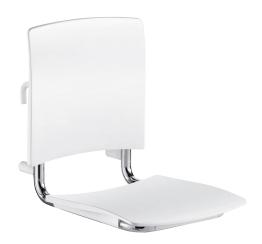

## Comfort shower seat to hang on grab bars

Ref. 510300

Shower seat to hang on grab bars

## **DESCRIPTION**

Comfort shower seat to hang on grab bars - Ref. 510300

Removable, hanging shower seat.

Shower seat for people with reduced mobility.

HR Comfort shower seat and backrest.

Wide model.

Shower seat to hang on Ø 32mm grab bars (see refs. 5481P, 5120P2 and 50505P2).